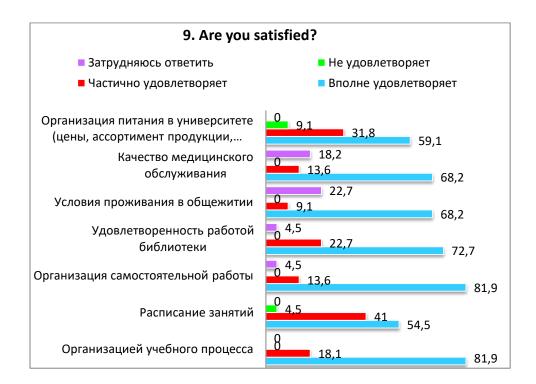

### 9. Are you satisfied?

| Criteria                                                                                          | Completely satisfied | Partially satisfied | Not<br>satisfied | I find it<br>difficult to<br>answer |
|---------------------------------------------------------------------------------------------------|----------------------|---------------------|------------------|-------------------------------------|
| Organization of the educational process                                                           | 81,9                 | 18,1                | -                | -                                   |
| Class schedule                                                                                    | 54,5                 | 41                  | 4,5              | -                                   |
| Organization of independent work                                                                  | 81,9                 | 13,6                | -                | 4,5                                 |
| Satisfaction with the work of the library                                                         | 72,7                 | 22,7                | -                | 4,5                                 |
| Living conditions in the dormitory                                                                | 68,2                 | 9,1                 | -                | 22,7                                |
| Quality of medical service                                                                        | 68,2                 | 13,6                | -                | 18,2                                |
| Organization of catering at the university (prices, range of products, quality of prepared meals) | 59,1                 | 31,8                | 9,1              | -                                   |

For the option 'If you answered "Not satisfied" give recommendations for improvement', the students indicated the following options \*:

- In the canteen the prices of some dishes drinks are expensive.