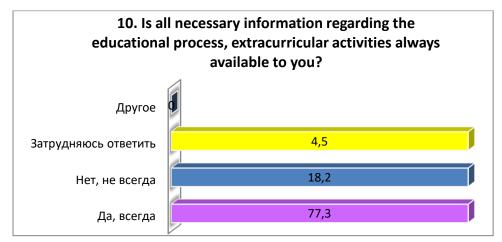

## 10. Is all necessary information regarding the educational process, extracurricular activities always available to you?

| Criteria             | Indicators (%) |
|----------------------|----------------|
| Yes, always;         | 77,3           |
| No, not always;      | 18,2           |
| Difficult to answer; | 4,5            |
| Other                | -              |