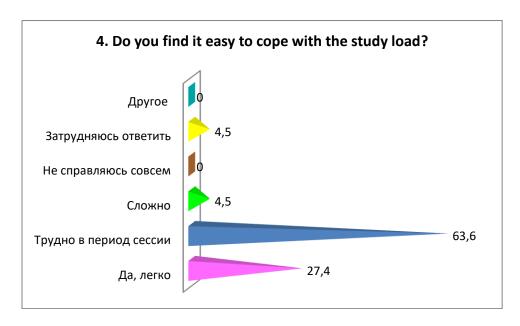

#### 4. Do you find it easy to cope with the study load?

| Criteria                      | Indicators (%) |
|-------------------------------|----------------|
| Yeah, easy;                   | 27,4           |
| Difficult during the session; | 63,6           |
| Difficult;                    | 4,5            |
| I can't cope at all;          | -              |
| Difficult to answer;          | 4,5            |
| Other                         | -              |