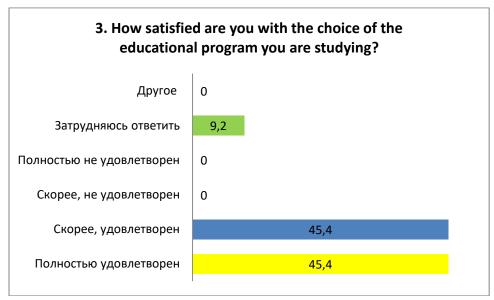

# 3. How satisfied are you with the choice of the educational program you are studying?

| Criteria                       | Indicators (%) |
|--------------------------------|----------------|
| Completely satisfied;          | 45,4           |
| Rather, satisfied;             | 45,4           |
| Rather, not satisfied;         | -              |
| I am not completely satisfied; | -              |
| I find it difficult to answer; | 9,2            |
| Other                          | -              |

- 2 Sources of information about the university: the majority of students received information about the university through the official website of the university (31.8%), as well as from relatives and acquaintances (27.3%). Other sources included university representatives, social networks and school teachers. Individual students also indicated individual ways of obtaining information.
- 3. Satisfaction with the chosen educational programme: 90.8% of students are satisfied with the choice of their educational programme, which indicates that the chosen programme meets their expectations and goals.
- 4. Problems in the learning process: students face various difficulties in the learning process. Lack of perseverance, lack of knowledge, lack of willpower, self-organisation skills and time management are some of them.
  - 5. Satisfaction with the work of structural units of the university:
- Dean's office: 86.4% of students expressed satisfaction with the work of the dean's office, which indicates a good level of management and organisation of the educational process.
- Departments: 100% of surveyed students highly appreciated the work of departments, emphasising the efficiency and professionalism of teachers in their field.
- Teachers: 95.5% of students expressed satisfaction with the work of teachers, noting a high level of knowledge and competence in teaching disciplines.
- Supervisors: 100% of the surveyed students evaluated the work of the curators as highly satisfactory, indicating significant support and assistance provided to students in solving various issues and problems.
- 6. The psychological climate at the university is described as a friendly relationship between students, faculty and staff of the university. This climate creates a supportive and inspiring environment for students' learning and development.
- 7. Students' satisfaction with the quality of educational services: 100% of respondents expressed satisfaction with the organisation of the educational process, 95.5% with independent work, class schedule and library work, 90.8% with the organisation of meals, 81.8% with the quality of medical services, and 77.3% with the living conditions in the dormitory. These data indicate the good quality of services and support provided by the university to ensure successful learning and comfort of students.
- 8. Accessibility of information related to the learning process and extracurricular activities: 77.3% of students state that it is always available, while 18.2% note that this is not always the case.
- 9. Participation of students in the social life of the university: 18.2% of students are keen on sports sections, while 4.5% participate in the department of youth policy. Nevertheless, 72.8% of respondents stated that they do not use any of the provided opportunities. The reasons for this decision were not indicated by students in the questionnaire.
- 10. The students assess the quality of the lessons at a high level (96.2% on average), emphasising that the material is presented in a clear and accessible manner, following a logical sequence and highlighting key points with justified conclusions. They also note the favourable environment in the classroom, comfortable pace of information presentation and clear formulation of assignments for independent work with support for their implementation.