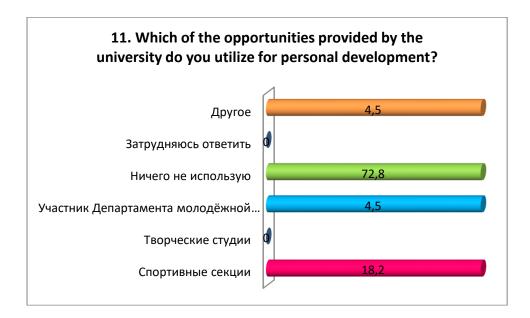

# 11. Which of the opportunities provided by the university do you utilize for personal development?

| Criteria                                    | Indicators (%) |  |  |
|---------------------------------------------|----------------|--|--|
| Sports sections;                            | 18,2           |  |  |
| Creative studios;                           | -              |  |  |
| Participant of the Youth Policy Department; | 4,5            |  |  |

<sup>\*</sup> Students' answers are presented in the original. The author's spelling and punctuation have been preserved.

| I don't use anything; | 72,8 |
|-----------------------|------|
| Difficult to answer;  | -    |
| Other                 | 4,5  |

For the option 'Other', the students indicated the following options \*: - ZHAS ORDA.