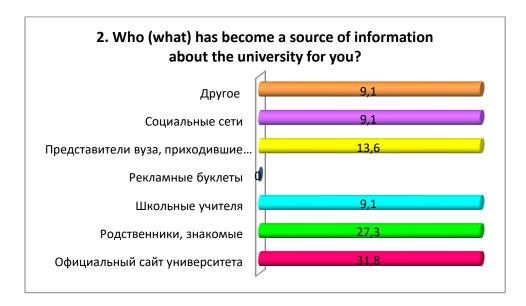

#### 2. Who (what) has become a source of information about the university for you?

| Criteria                            | Indicators (%) |
|-------------------------------------|----------------|
| Official website of the university; | 31,8           |

| Relatives, acquaintances;                                                     | 27,3 |
|-------------------------------------------------------------------------------|------|
| School teachers;                                                              | 9,1  |
| Advertising booklets;                                                         | -    |
| Representatives of the university who came to the school with advertisements; | 13,6 |
| Social networks;                                                              | 9,1  |
| Other                                                                         | 9,1  |

- 2 Sources of information about the university: the majority of students received information about the university through the official website of the university (31.8%), as well as from relatives and acquaintances (27.3%). Other sources included university representatives, social networks and school teachers. Individual students also indicated individual ways of obtaining information.
- 3. Satisfaction with the chosen educational programme: 90.8% of students are satisfied with the choice of their educational programme, which indicates that the chosen programme meets their expectations and goals.
- 4. Problems in the learning process: students face various difficulties in the learning process. Lack of perseverance, lack of knowledge, lack of willpower, self-organisation skills and time management are some of them.
  - 5. Satisfaction with the work of structural units of the university:
- Dean's office: 86.4% of students expressed satisfaction with the work of the dean's office, which indicates a good level of management and organisation of the educational process.
- Departments: 100% of surveyed students highly appreciated the work of departments, emphasising the efficiency and professionalism of teachers in their field.
- Teachers: 95.5% of students expressed satisfaction with the work of teachers, noting a high level of knowledge and competence in teaching disciplines.
- Supervisors: 100% of the surveyed students evaluated the work of the curators as highly satisfactory, indicating significant support and assistance provided to students in solving various issues and problems.
- 6. The psychological climate at the university is described as a friendly relationship between students, faculty and staff of the university. This climate creates a supportive and inspiring environment for students' learning and development.
- 7. Students' satisfaction with the quality of educational services: 100% of respondents expressed satisfaction with the organisation of the educational process, 95.5% with independent work, class schedule and library work, 90.8% with the organisation of meals, 81.8% with the quality of medical services, and 77.3% with the living conditions in the dormitory. These data indicate the good quality of services and support provided by the university to ensure successful learning and comfort of students.
- 8. Accessibility of information related to the learning process and extracurricular activities: 77.3% of students state that it is always available, while 18.2% note that this is not always the case.
- 9. Participation of students in the social life of the university: 18.2% of students are keen on sports sections, while 4.5% participate in the department of youth policy. Nevertheless, 72.8% of respondents stated that they do not use any of the provided opportunities. The reasons for this decision were not indicated by students in the questionnaire.
- 10. The students assess the quality of the lessons at a high level (96.2% on average), emphasising that the material is presented in a clear and accessible manner, following a logical sequence and highlighting key points with justified conclusions. They also note the favourable environment in the classroom, comfortable pace of information presentation and clear formulation of assignments for independent work with support for their implementation.