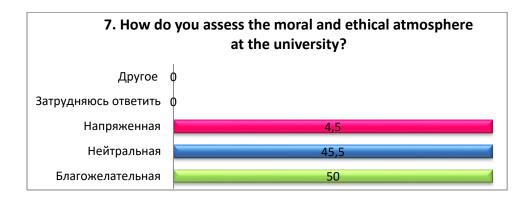

#### 7. How do you assess the moral and ethical atmosphere at the university?

| Criteria   | Indicators (%) |
|------------|----------------|
| Favorable; | 50             |

<sup>\*</sup> Students' answers are presented in the original. The author's spelling and punctuation have been preserved.

| Neutral;             | 45,5 |
|----------------------|------|
| Tense;               | 4,5  |
| Difficult to answer; | -    |
| Other                | -    |

- 2 Sources of information about the university: the majority of students received information about the university through the official website of the university (31.8%), as well as from relatives and acquaintances (27.3%). Other sources included university representatives, social networks and school teachers. Individual students also indicated individual ways of obtaining information.
- 3. Satisfaction with the chosen educational programme: 90.8% of students are satisfied with the choice of their educational programme, which indicates that the chosen programme meets their expectations and goals.
- 4. Problems in the learning process: students face various difficulties in the learning process. Lack of perseverance, lack of knowledge, lack of willpower, self-organisation skills and time management are some of them.
  - 5. Satisfaction with the work of structural units of the university:
- Dean's office: 86.4% of students expressed satisfaction with the work of the dean's office, which indicates a good level of management and organisation of the educational process.
- Departments: 100% of surveyed students highly appreciated the work of departments, emphasising the efficiency and professionalism of teachers in their field.
- Teachers: 95.5% of students expressed satisfaction with the work of teachers, noting a high level of knowledge and competence in teaching disciplines.
- Supervisors: 100% of the surveyed students evaluated the work of the curators as highly satisfactory, indicating significant support and assistance provided to students in solving various issues and problems.
- 6. The psychological climate at the university is described as a friendly relationship between students, faculty and staff of the university. This climate creates a supportive and inspiring environment for students' learning and development.
- 7. Students' satisfaction with the quality of educational services: 100% of respondents expressed satisfaction with the organisation of the educational process, 95.5% with independent work, class schedule and library work, 90.8% with the organisation of meals, 81.8% with the quality of medical services, and 77.3% with the living conditions in the dormitory. These data indicate the good quality of services and support provided by the university to ensure successful learning and comfort of students.
- 8. Accessibility of information related to the learning process and extracurricular activities: 77.3% of students state that it is always available, while 18.2% note that this is not always the case.
- 9. Participation of students in the social life of the university: 18.2% of students are keen on sports sections, while 4.5% participate in the department of youth policy. Nevertheless, 72.8% of respondents stated that they do not use any of the provided opportunities. The reasons for this decision were not indicated by students in the questionnaire.
- 10. The students assess the quality of the lessons at a high level (96.2% on average), emphasising that the material is presented in a clear and accessible manner, following a logical sequence and highlighting key points with justified conclusions. They also note the favourable environment in the classroom, comfortable pace of information presentation and clear formulation of assignments for independent work with support for their implementation.