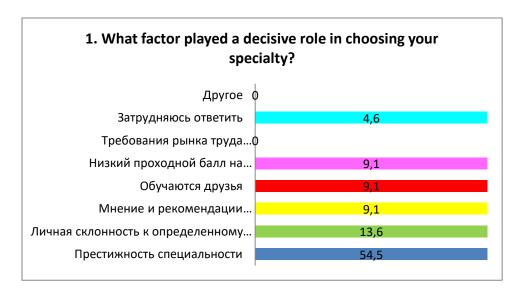

#### 1. What factor played a decisive role in choosing your specialty?

| Criteria                                                                    | Indicators (%) |
|-----------------------------------------------------------------------------|----------------|
| Prestige of the specialty;                                                  | 54,5           |
| Personal inclination to a certain type of activity, assessment of one's own | 13,6           |
| abilities;                                                                  |                |
| Opinion and recommendations from parents/relatives;                         | 9,1            |
| Friends are being trained;                                                  | 9,1            |
| Low passing grade for the major;                                            | 9,1            |
| Labor market requirements (employment opportunities);                       | -              |
| I find it difficult to answer;                                              | 4,6            |
| Other                                                                       | -              |

- I don't know
- I don't know.
- I like everything.
- I don't have any questions.

According to the results of the questionnaire, the following **conclusions** can be drawn:

1. Factors of choosing a speciality: the prestige of the speciality had the greatest influence (54.5%), followed by personal inclination and assessment of one's own abilities (13.6%). Opinion of parents/relatives and low passing score also influence the choice, but

<sup>\*</sup> Students' answers are presented in the original. The author's spelling and punctuation have been preserved.

to a lesser extent. However, for some (4.6%) the main factor of choice remained undetermined.