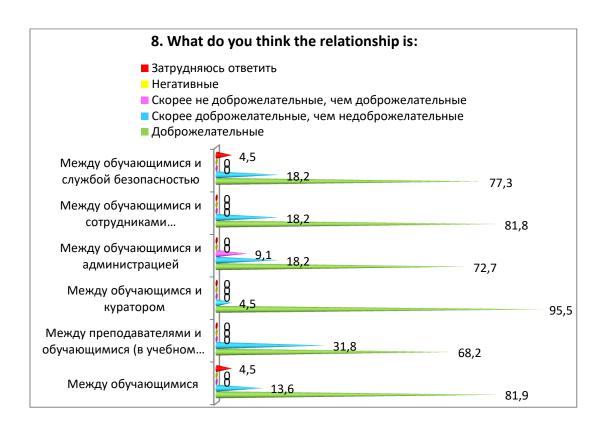

### 8. What do you think the relationship is:

| Criteria                                                                               | Benevolent | More likely to<br>be benevolent<br>than<br>unfriendly | Rather not<br>benevolent<br>than<br>benevolent | Negative | Difficult<br>to answer |
|----------------------------------------------------------------------------------------|------------|-------------------------------------------------------|------------------------------------------------|----------|------------------------|
| Between students                                                                       | 81,9       | 13,6                                                  | -                                              | -        | 4,5                    |
| Between teachers and learners (in the learning process)                                | 68,2       | 31,8                                                  | -                                              | -        | -                      |
| Between learner and supervisor                                                         | 95,5       | 4,5                                                   | -                                              | -        | -                      |
| Between students and administration                                                    | 72,7       | 18,2                                                  | 9,1                                            | -        | -                      |
| Between students and the staff of the departments (library, student department, etc.). | 81,8       | 18,2                                                  | -                                              | -        | -                      |
| Between students and security service                                                  | 77,3       | 18,2                                                  | -                                              | -        | 4,5                    |

- 2 Sources of information about the university: the majority of students received information about the university through the official website of the university (31.8%), as well as from relatives and acquaintances (27.3%). Other sources included university representatives, social networks and school teachers. Individual students also indicated individual ways of obtaining information.
- 3. Satisfaction with the chosen educational programme: 90.8% of students are satisfied with the choice of their educational programme, which indicates that the chosen programme meets their expectations and goals.
- 4. Problems in the learning process: students face various difficulties in the learning process. Lack of perseverance, lack of knowledge, lack of willpower, self-organisation skills and time management are some of them.
  - 5. Satisfaction with the work of structural units of the university:
- Dean's office: 86.4% of students expressed satisfaction with the work of the dean's office, which indicates a good level of management and organisation of the educational process.
- Departments: 100% of surveyed students highly appreciated the work of departments, emphasising the efficiency and professionalism of teachers in their field.
- Teachers: 95.5% of students expressed satisfaction with the work of teachers, noting a high level of knowledge and competence in teaching disciplines.
- Supervisors: 100% of the surveyed students evaluated the work of the curators as highly satisfactory, indicating significant support and assistance provided to students in solving various issues and problems.
- 6. The psychological climate at the university is described as a friendly relationship between students, faculty and staff of the university. This climate creates a supportive and inspiring environment for students' learning and development.
- 7. Students' satisfaction with the quality of educational services: 100% of respondents expressed satisfaction with the organisation of the educational process, 95.5% with independent work, class schedule and library work, 90.8% with the organisation of meals, 81.8% with the quality of medical services, and 77.3% with the living conditions in the dormitory. These data indicate the good quality of services and support provided by the university to ensure successful learning and comfort of students.
- 8. Accessibility of information related to the learning process and extracurricular activities: 77.3% of students state that it is always available, while 18.2% note that this is not always the case.
- 9. Participation of students in the social life of the university: 18.2% of students are keen on sports sections, while 4.5% participate in the department of youth policy. Nevertheless, 72.8% of respondents stated that they do not use any of the provided opportunities. The reasons for this decision were not indicated by students in the questionnaire.
- 10. The students assess the quality of the lessons at a high level (96.2% on average), emphasising that the material is presented in a clear and accessible manner, following a logical sequence and highlighting key points with justified conclusions. They also note the favourable environment in the classroom, comfortable pace of information presentation and clear formulation of assignments for independent work with support for their implementation.