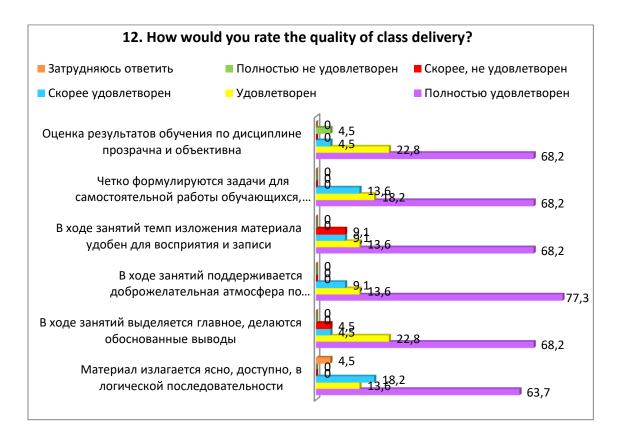

#### 12. How would you rate the quality of class delivery?

| Полно  | Удовл                                    | Скоре                                                                                   | Скоре                                                                                                                                                                                                    | Полнос                                                                                                                                                                                                                                                          | Затрудн                                                                                                                                                                                                                                                                                                                                                      |
|--------|------------------------------------------|-----------------------------------------------------------------------------------------|----------------------------------------------------------------------------------------------------------------------------------------------------------------------------------------------------------|-----------------------------------------------------------------------------------------------------------------------------------------------------------------------------------------------------------------------------------------------------------------|--------------------------------------------------------------------------------------------------------------------------------------------------------------------------------------------------------------------------------------------------------------------------------------------------------------------------------------------------------------|
| стью   | етворе                                   | e                                                                                       | е, не                                                                                                                                                                                                    | тью не                                                                                                                                                                                                                                                          | яюсь                                                                                                                                                                                                                                                                                                                                                         |
| удовле | H                                        | удовле                                                                                  | удовле                                                                                                                                                                                                   | удовлет                                                                                                                                                                                                                                                         | ответит                                                                                                                                                                                                                                                                                                                                                      |
| творен |                                          | творен                                                                                  | творен                                                                                                                                                                                                   | ворен                                                                                                                                                                                                                                                           | Ь                                                                                                                                                                                                                                                                                                                                                            |
| 63,7   | 13,6                                     | 18,2                                                                                    | -                                                                                                                                                                                                        | -                                                                                                                                                                                                                                                               | 4,5                                                                                                                                                                                                                                                                                                                                                          |
|        |                                          |                                                                                         |                                                                                                                                                                                                          |                                                                                                                                                                                                                                                                 |                                                                                                                                                                                                                                                                                                                                                              |
| 68,2   | 22,8                                     | 4,5                                                                                     | 4,5                                                                                                                                                                                                      | -                                                                                                                                                                                                                                                               | -                                                                                                                                                                                                                                                                                                                                                            |
|        |                                          |                                                                                         |                                                                                                                                                                                                          |                                                                                                                                                                                                                                                                 |                                                                                                                                                                                                                                                                                                                                                              |
|        |                                          |                                                                                         |                                                                                                                                                                                                          |                                                                                                                                                                                                                                                                 |                                                                                                                                                                                                                                                                                                                                                              |
| 77,3   | 13,6                                     | 9,1                                                                                     | -                                                                                                                                                                                                        | -                                                                                                                                                                                                                                                               | _                                                                                                                                                                                                                                                                                                                                                            |
|        |                                          |                                                                                         |                                                                                                                                                                                                          |                                                                                                                                                                                                                                                                 |                                                                                                                                                                                                                                                                                                                                                              |
|        |                                          |                                                                                         |                                                                                                                                                                                                          |                                                                                                                                                                                                                                                                 |                                                                                                                                                                                                                                                                                                                                                              |
| 68,2   | 13,6                                     | 9,1                                                                                     | 9,1                                                                                                                                                                                                      | -                                                                                                                                                                                                                                                               | _                                                                                                                                                                                                                                                                                                                                                            |
|        | ŕ                                        | ,                                                                                       | ,                                                                                                                                                                                                        |                                                                                                                                                                                                                                                                 |                                                                                                                                                                                                                                                                                                                                                              |
|        |                                          |                                                                                         |                                                                                                                                                                                                          |                                                                                                                                                                                                                                                                 |                                                                                                                                                                                                                                                                                                                                                              |
|        |                                          |                                                                                         |                                                                                                                                                                                                          |                                                                                                                                                                                                                                                                 |                                                                                                                                                                                                                                                                                                                                                              |
| 68,2   | 18,2                                     | 13,6                                                                                    | -                                                                                                                                                                                                        | -                                                                                                                                                                                                                                                               | -                                                                                                                                                                                                                                                                                                                                                            |
| ĺ      | ,                                        | ĺ                                                                                       |                                                                                                                                                                                                          |                                                                                                                                                                                                                                                                 |                                                                                                                                                                                                                                                                                                                                                              |
|        |                                          |                                                                                         |                                                                                                                                                                                                          |                                                                                                                                                                                                                                                                 |                                                                                                                                                                                                                                                                                                                                                              |
|        |                                          |                                                                                         |                                                                                                                                                                                                          |                                                                                                                                                                                                                                                                 |                                                                                                                                                                                                                                                                                                                                                              |
| 68.2   | 22.8                                     | 4.5                                                                                     | _                                                                                                                                                                                                        | 4.5                                                                                                                                                                                                                                                             | _                                                                                                                                                                                                                                                                                                                                                            |
| 00,2   | ,                                        | .,.                                                                                     |                                                                                                                                                                                                          | .,.                                                                                                                                                                                                                                                             |                                                                                                                                                                                                                                                                                                                                                              |
|        |                                          |                                                                                         |                                                                                                                                                                                                          |                                                                                                                                                                                                                                                                 |                                                                                                                                                                                                                                                                                                                                                              |
|        | стью<br>удовле<br>творен<br>63,7<br>68,2 | стью удовле творен етворе н   63,7 13,6   68,2 22,8   77,3 13,6   68,2 13,6   68,2 13,6 | стью удовле творен     етворе н творен     е удовле творен       63,7     13,6     18,2       68,2     22,8     4,5       77,3     13,6     9,1       68,2     13,6     9,1       68,2     13,6     13,6 | стью удовле творен     етворе н творен     е удовле творен     е, не удовле творен       63,7     13,6     18,2     -       68,2     22,8     4,5     4,5       77,3     13,6     9,1     -       68,2     13,6     9,1     9,1       68,2     13,6     -     - | стью удовле творен     етворе н творен     е удовле творен     е, не удовле творен     тью не удовле творен       63,7     13,6     18,2     -     -       68,2     22,8     4,5     4,5     -       77,3     13,6     9,1     -     -       68,2     13,6     9,1     9,1     -       68,2     13,6     -     -     -       68,2     13,6     -     -     - |

<sup>\*</sup> Students' answers are presented in the original. The author's spelling and punctuation have been preserved.

For the option 'Other', the students indicated the following options \*:

- Very good
- Depends on the teacher.

For the option 'If you answered "rather, not satisfied and completely not satisfied" to the previous question, give recommendations for improvement', the students indicated the following options \*:

- Presenting the material in simpler language. There were often times when the learner in the lecture did not understand the material provided.