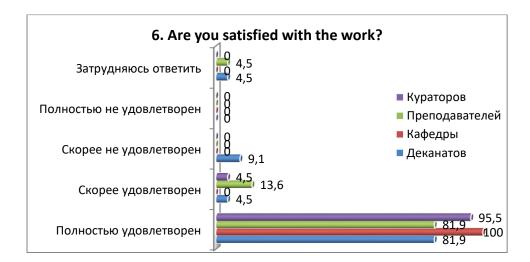

#### 6. Are you satisfied with the work?

| Критерии    | Полность<br>ю<br>удовлетво<br>рен | Скорее<br>удовлетв<br>орен | Скорее<br>не<br>удовлетв<br>орен | Полност<br>ью не<br>удовлет<br>ворен | Затрудн<br>яюсь<br>ответить |
|-------------|-----------------------------------|----------------------------|----------------------------------|--------------------------------------|-----------------------------|
| Deans       | 81,9                              | 4,5                        | 9,1                              | -                                    | 4,5                         |
| Departments | 100                               | -                          | -                                | -                                    | -                           |
| Teachers    | 81,9                              | 13,6                       | -                                | -                                    | 4,5                         |
| Supervisors | 95,5                              | 4,5                        | -                                | -                                    | -                           |

- 2 Sources of information about the university: the majority of students received information about the university through the official website of the university (31.8%), as well as from relatives and acquaintances (27.3%). Other sources included university representatives, social networks and school teachers. Individual students also indicated individual ways of obtaining information.
- 3. Satisfaction with the chosen educational programme: 90.8% of students are satisfied with the choice of their educational programme, which indicates that the chosen programme meets their expectations and goals.
- 4. Problems in the learning process: students face various difficulties in the learning process. Lack of perseverance, lack of knowledge, lack of willpower, self-organisation skills and time management are some of them.
  - 5. Satisfaction with the work of structural units of the university:
- Dean's office: 86.4% of students expressed satisfaction with the work of the dean's office, which indicates a good level of management and organisation of the educational process.
- Departments: 100% of surveyed students highly appreciated the work of departments, emphasising the efficiency and professionalism of teachers in their field.
- Teachers: 95.5% of students expressed satisfaction with the work of teachers, noting a high level of knowledge and competence in teaching disciplines.
- Supervisors: 100% of the surveyed students evaluated the work of the curators as highly satisfactory, indicating significant support and assistance provided to students in solving various issues and problems.
- 6. The psychological climate at the university is described as a friendly relationship between students, faculty and staff of the university. This climate creates a supportive and inspiring environment for students' learning and development.
- 7. Students' satisfaction with the quality of educational services: 100% of respondents expressed satisfaction with the organisation of the educational process, 95.5% with independent work, class schedule and library work, 90.8% with the organisation of meals, 81.8% with the quality of medical services, and 77.3% with the living conditions in the dormitory. These data indicate the good quality of services and support provided by the university to ensure successful learning and comfort of students.
- 8. Accessibility of information related to the learning process and extracurricular activities: 77.3% of students state that it is always available, while 18.2% note that this is not always the case.
- 9. Participation of students in the social life of the university: 18.2% of students are keen on sports sections, while 4.5% participate in the department of youth policy. Nevertheless, 72.8% of respondents stated that they do not use any of the provided opportunities. The reasons for this decision were not indicated by students in the questionnaire.
- 10. The students assess the quality of the lessons at a high level (96.2% on average), emphasising that the material is presented in a clear and accessible manner, following a logical sequence and highlighting key points with justified conclusions. They also note the favourable environment in the classroom, comfortable pace of information presentation and clear formulation of assignments for independent work with support for their implementation.