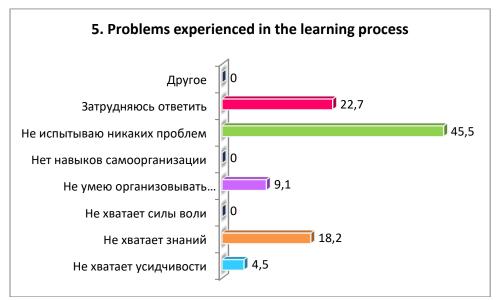

### 5. Problems experienced in the learning process

| Criteria                                  | Indicators (%) |
|-------------------------------------------|----------------|
| Lack of perseverance;                     | 4,5            |
| Not enough knowledge;                     | 18,2           |
| Lack of willpower;                        | -              |
| I don't know how to organize my own time; | 9,1            |
| No self-organization skills;              | -              |
| I don't have any problems;                | 45,5           |
| Difficult to answer;                      | 22,7           |
| Other                                     | -              |

- 2 Sources of information about the university: the majority of students received information about the university through the official website of the university (31.8%), as well as from relatives and acquaintances (27.3%). Other sources included university representatives, social networks and school teachers. Individual students also indicated individual ways of obtaining information.
- 3. Satisfaction with the chosen educational programme: 90.8% of students are satisfied with the choice of their educational programme, which indicates that the chosen programme meets their expectations and goals.
- 4. Problems in the learning process: students face various difficulties in the learning process. Lack of perseverance, lack of knowledge, lack of willpower, self-organisation skills and time management are some of them.
  - 5. Satisfaction with the work of structural units of the university:
- Dean's office: 86.4% of students expressed satisfaction with the work of the dean's office, which indicates a good level of management and organisation of the educational process.
- Departments: 100% of surveyed students highly appreciated the work of departments, emphasising the efficiency and professionalism of teachers in their field.
- Teachers: 95.5% of students expressed satisfaction with the work of teachers, noting a high level of knowledge and competence in teaching disciplines.
- Supervisors: 100% of the surveyed students evaluated the work of the curators as highly satisfactory, indicating significant support and assistance provided to students in solving various issues and problems.
- 6. The psychological climate at the university is described as a friendly relationship between students, faculty and staff of the university. This climate creates a supportive and inspiring environment for students' learning and development.
- 7. Students' satisfaction with the quality of educational services: 100% of respondents expressed satisfaction with the organisation of the educational process, 95.5% with independent work, class schedule and library work, 90.8% with the organisation of meals, 81.8% with the quality of medical services, and 77.3% with the living conditions in the dormitory. These data indicate the good quality of services and support provided by the university to ensure successful learning and comfort of students.
- 8. Accessibility of information related to the learning process and extracurricular activities: 77.3% of students state that it is always available, while 18.2% note that this is not always the case.
- 9. Participation of students in the social life of the university: 18.2% of students are keen on sports sections, while 4.5% participate in the department of youth policy. Nevertheless, 72.8% of respondents stated that they do not use any of the provided opportunities. The reasons for this decision were not indicated by students in the questionnaire.
- 10. The students assess the quality of the lessons at a high level (96.2% on average), emphasising that the material is presented in a clear and accessible manner, following a logical sequence and highlighting key points with justified conclusions. They also note the favourable environment in the classroom, comfortable pace of information presentation and clear formulation of assignments for independent work with support for their implementation.